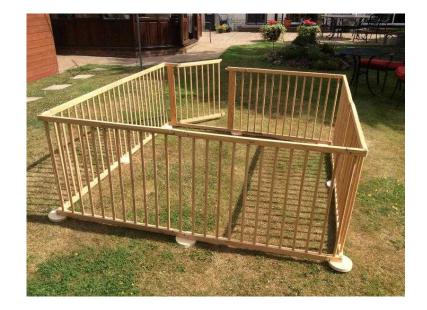

## Wooden playpenroom divider (20 GBP)

Location London, London https://www.freeadsz.co.uk/x-255940-z

Eight sided, including door. 6.40 m. long 70 cm high. Easily adaptable, Little used. Very good condition.;