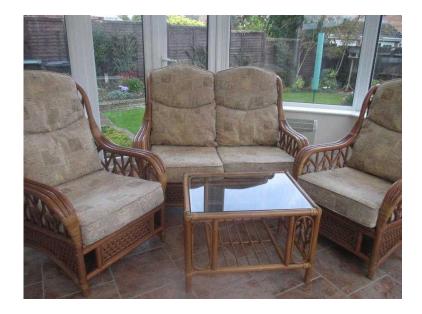

## **Cane Conservatory Furniture (180 GBP)**

Location **East Midlands, Northamptonshire** https://www.freeadsz.co.uk/x-255969-z

Cane Conservatory Furniture consisting of 2 seater settee, two chairs and a coffee table. Excellent condition. Buyer must.