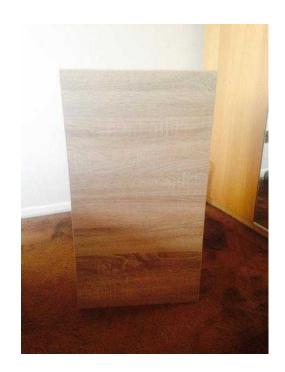

## New fully assembled wooden bathroom cabinet. soft close hinges (30 GBP)

East Midlands, Northamptonshire Location https://www.freeadsz.co.uk/x-255972-z

Selling this item as it was an additional cabinet for a bathroom and was an extra so we no longer need it. As this cabinet is from a high end bathroom it is of very good quality. It is fully assembled in excellent condition. The wood is very strong and solid and the product is a high quality cabinet. It has soft close hinges on the door. One internal adjustable shelf. Measurements: Width: 39.5cm Height: 72cm Depth: 19cm Collection only due to weight and size. Price of this single cabinet on it's own is over £100. From a smoke free / pet free.