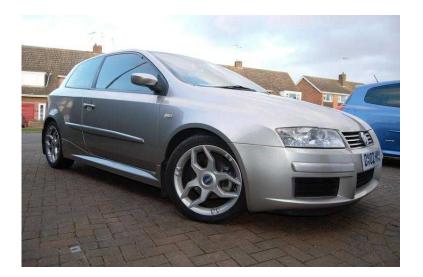

## Fiat Stilo 2.4 Abarth (1,200 GBP)

Location **East Midlands, Northamptonshire** https://www.freeadsz.co.uk/x-255983-z

3-door semi automatic car. LPG Bi - Fuel Conversion, Low Mileage 75000, Lowered Suspension, Generally good condition has a scratch either side of the car which ove tried to show in the pictures.;