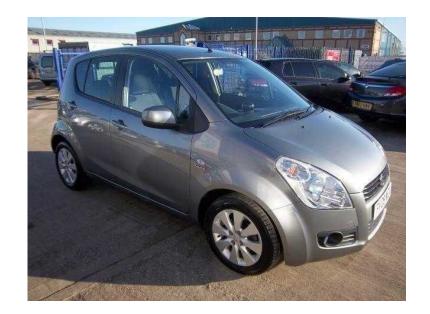

## **Suzuki Splash 2009 (3,795 GBP)**

Location **East Midlands, Northamptonshire** https://www.freeadsz.co.uk/x-255989-z

For more info on this vehicle call our showroom on 01733 891250, Full service history, Excellent bodywork, Interior - Excellent Condition, Tyre condition Excellent, Air-Conditioning, Electric Windows (Front), In Car Entertainment (Radio/CD/MP3), 3x3 point rear seat belts, Alarm, Alloy wheels, CD Player, Airbags, Central locking, Electric windows, Folding rear seats, Immobiliser, Power steering. 5 seats, Grey, Every effort has been made to ensure the accuracy of the above information but errors may occur. Please check with a salesperson.