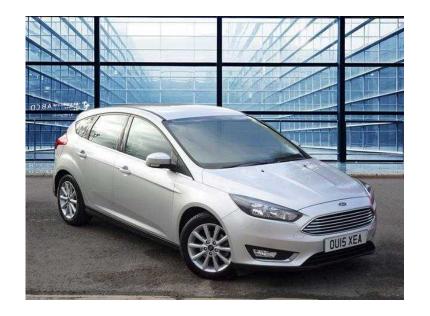

## Ford Focus 2015 (14,350 GBP)

Location **East Midlands, Northamptonshire** https://www.freeadsz.co.uk/x-255992-z

Mileage 10,380 miles, Registered 2015, Registration OU15XEA, Fuel Type Petrol, Tax Band B, Tax Cost £20, Engine Size 1I, Fuel Consumption 60.1 mpg, Doors 5, Stock Number 5536600, Previous Owners N/A, Bodystyle Hatchback, Transmission Manual, Colour Silver, Interior Trim N/A, Exterior Colour Moondust