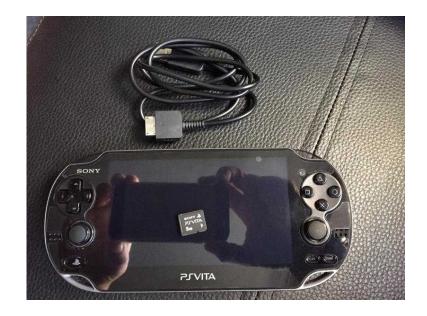

## Sony PS Vita Wifi (100 GBP)

Location West Midlands, West Midlands https://www.freeadsz.co.uk/x-256017-z

Sony PS Vita in excellent condition with no visible scratches (that i can see), comes with a front and back protector, 8GB card and a USB changing cable. Open to sensible offers