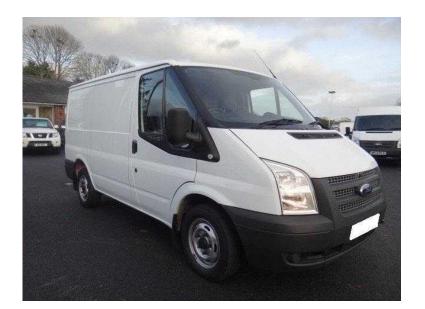

## Ford Transit 2012 (7,995 GBP)

Location South West, Somerset https://www.freeadsz.co.uk/x-256184-z

Full Service History Up To 59000Miles Stunning Example!

ABS, Air Bag, Central Locking, Remote Central Locking, Power Steering, Electric Windows, CD Player, Cloth Upholstery, Side Load Door, Ply-Lined, Dual Passenger Seat, Bulkhead, Barn Doors, Due In Soon, Photo For Illustration