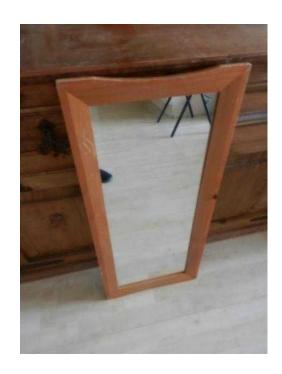

## **Rectangular Mirror (5 GBP)**

Location **South East, East Sussex** https://www.freeadsz.co.uk/x-256210-z

Wooden framed rectangular mirror measuring approx. 14 inches across including frame and 30 inches down. Ready to hang - either lengthways or