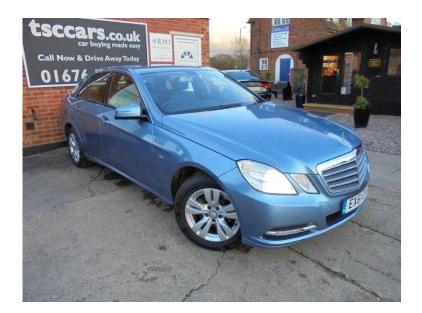

## Mercedes-Benz E Class 2011 (12,979 GBP)

West Midlands, West Midlands https://www.freeadsz.co.uk/x-256230-z

Colour SatNav - Start/Stop - Full Heated Leather - Bluetooth - Dual Climate Control - Front & Rear Parking Sensors - 17" Alloys - Front Fogs - Cruise Control - Auto Lights - iPod Connectivity - Isofix -Traction Control - One Owner - Service History - Finance & PCP Options - RAC Nationwide Parts & Labour Guarantee - Other Models Available - SE Edition Avantgarde Sport AMG ABS, Immobiliser, Alarm, Remote Alarm, Traction Control, Central Locking, Remote Central Locking, Power Steering, Air Conditioning, Climate Control, Cruise Control, Full Leather, Heated Seats, Electric Front Windows, Electric Windows, Trip Computer, CD Player, Satellite Navigation, Electric Mirrors, Front Fog Lamps, Parking Sensors, UK Specification, UK Supplied, Height Adjustable Seat, Adjustable Steering Column, Multi-function Steering Wheel, Auto Lighting, Rain-Sensing Wipers, Brake Assist, Rear Headrests, Front Centre Armrest, Multiple Airbags, Comms Pack, Dual Climate Zones, Automatic Electric Windows, Radio, MP3 Player, Colour SatNav, Child Locks, Folding Rear Seats, Head Restraints, Locking Wheel Nuts, Metallic Paintwork, Colour Coded Body, Colour Coded Interior, Steering Wheel Audio Controls, iPod Connectivity, Bluetooth, Isofix, USB Port, RAC Nationwide Parts & Labour Guarantee, Start/Stop, Day Time Running Lights, RAC 12 Months Breakdown Cover, Finance/PCP from only 4%