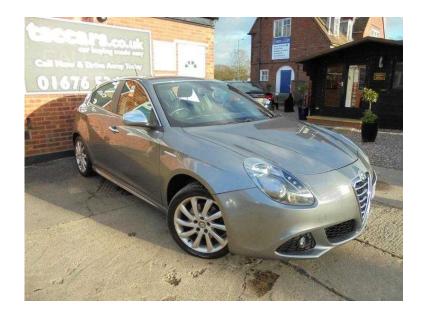

## Alfa Romeo Giulietta 2012 (8,979 GBP)

Location West Midlands, West Midlands https://www.freeadsz.co.uk/x-256232-z

Start/Stop - Bluetooth - 1/2 Leather - Dual Climate Control - 17" Alloys - Front Fogs - Day Running Lights - Cruise Control - 6 Speed - £30 RFL - Aux In - USB Port - Alfa DNA - Isofix - 2 Owners - Service History - Finance & PCP Options - RAC Nationwide Parts & Labour Guarantee - Other Models Available Lusso Turismo Sportiva

| Alfa Romeo Giulietta 2012                 |
|-------------------------------------------|
| https://www.freeadsz.co.uk/x-2562         |
| <br>Alfa Romeo Giulietta 2012             |
| https://www.freeadsz.co.uk/x-2562<br>32-z |
| Alfa Romeo Giulietta 2012                 |
| https://www.freeadsz.co.uk/x-2562<br>32-z |
| Alfa Romeo Giulietta 2012                 |
| https://www.freeadsz.co.uk/x-2562<br>32-z |
| Alfa Romeo Giulietta 2012                 |
| https://www.freeadsz.co.uk/x-2562<br>32-z |
| Alfa Romeo Giulietta 2012                 |
| https://www.freeadsz.co.uk/x-2562<br>32-z |
| Alfa Romeo Giulietta 2012                 |
| https://www.freeadsz.co.uk/x-2562<br>32-z |
| Alfa Romeo Giulietta 2012                 |
| https://www.freeadsz.co.uk/x-2562<br>32-z |
| Alfa Romeo Giulietta 2012                 |
| https://www.freeadsz.co.uk/x-2562<br>32-z |
| Alfa Romeo Giulietta 2012                 |
| https://www.freeadsz.co.uk/x-2562<br>32-z |