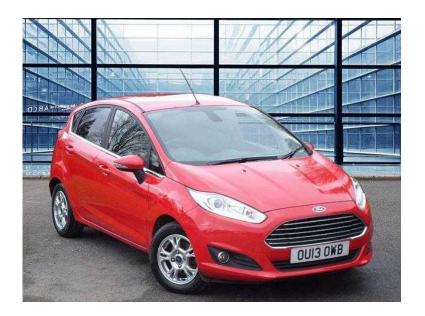

## Ford Fiesta 2013 (9,125 GBP)

West Midlands, West Midlands https://www.freeadsz.co.uk/x-256243-z

Mileage 13,771 miles, Registered 2013, Registration OU13OWB, Fuel Type Diesel, Tax Band A, Tax Cost £0, Engine Size 1.6l, Fuel Consumption 85.6 mpg, Doors 5, Stock Number 5518280, Previous Owners N/A, Bodystyle Hatchback, Transmission Manual, Colour Red, Interior Trim N/A, Exterior Colour Race