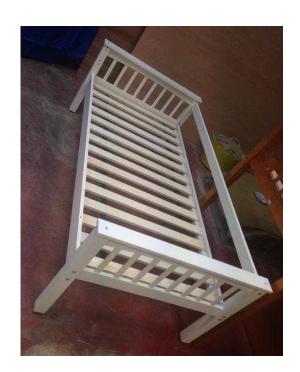

## !!!!DELIVERY AVAILABLE!!!!!!!!!!

For sale SINGLE PINE BEDFRAME IN WHITE COLOUR FOR £99!!

It is in good condition as well as very comfortable and in unique design.

Single bed made of solid pine wood. Excellent value for money. Classic look thanks decorative white finish. This bed looks excellent in every bedroom. Dimensions:

Width: 100 cm x Height: 70 cm x Length: 201 cm Price: £99 Available for own collection or delivery\*. \*Cash only

Own collection on B24 area or I can arrange delivery for extra charge within West Midlands.