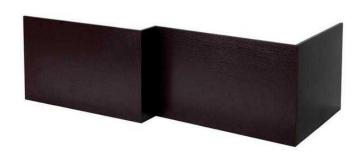

## 039L039 Shaped Bath Panel Wenge Effect (35 GBP)

Brand New/Unused, Boxed 'L' Shaped Bath Panel Wenge Effect

This beautiful wenge effect wooden bath panel is manufactured in quality wenge effect MDF for style and durability, this panel is easy to assemble and simple to maintain.

With its L shaped design, this panel is designed to give all round coverage for the L shaped bath and includes an end panel. Specifications:

Panel Lengths Side: 850mm x 145mm x 850mm

End Panel Width: 680 mm Panel Height: 540mm

Overall Side Length: 1700 mm

Weight: 19.50 kg Style: 'L' Shaped Colour: Wenge Material: MDF

BATH NOT INCLUDED - Photos are for illustration only the actual item is boxed and