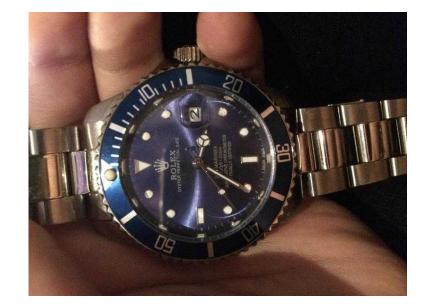

## Rolex watch (1,500 GBP)

Location **East of England, Essex** https://www.freeadsz.co.uk/x-256501-z

Rolex watch genuine, was passed onto me! Really good:)

|                                 |                        |       |                              | # <b>-</b> |                              |             |       |                        |       |                        |       |                        |       |                        |       |                        | 温然    |
|---------------------------------|------------------------|-------|------------------------------|------------|------------------------------|-------------|-------|------------------------|-------|------------------------|-------|------------------------|-------|------------------------|-------|------------------------|-------|
| Rolex<br>https://www.freeadsz.c | https://www.freeadsz.c | Rolex | Kolex https://www.freeadsz.c | <u> </u>   | Rolex https://www.freeadsz.c | free        | Rolex | https://www.freeadsz.c | Rolex |
| watch<br>o.uk/x-2565            | o.uk/x-2565            | watch | watch<br>o.uk/x-2565         |            | watch<br>o.uk/x-2565         | o.uk/x-2565 | watch | o.uk/x-2565            | watch | o.uk/x-2565            | watch | o.uk/x-2565            | watch | o.uk/x-2565            | watch | o.uk/x-2565            | watch |