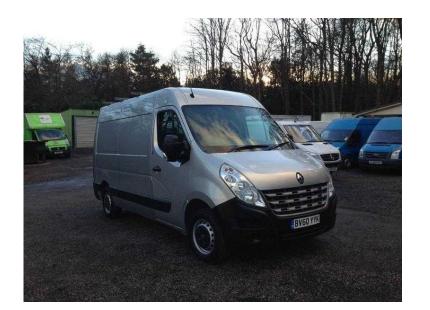

## Renault Master 2010 (8,750 GBP)

Location London, London https://www.freeadsz.co.uk/x-256533-z

This vehicle is in excellent condition throughout with full service history, 1 owner from new, sat navigation, 2 x keys, 6 speed gearbox, silver metallic paint, racked out but can be removed. Immobiliser, Central Locking, Remote Central Locking, Electric Front Windows, CD Player, Electric Mirrors, Radio Cassette, Radio, Cloth Upholstery, Side Load Door, Ply-Lined, Dual Passenger Seat, Bulkhead, Barn Doors, 6 - Speed, Roof Bars, 6-Speed