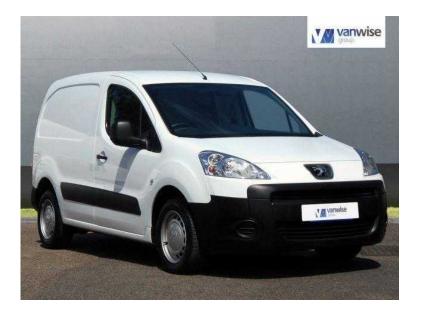

## Peugeot Partner 2012 (5,295 GBP)

Location South East, Kent https://www.freeadsz.co.uk/x-256600-z

ONE OWNER, WARRANTED MILEAGE, SERVICE HISTORY, WHITE, MANUAL, SIDE LOADING DOOR, PLY LINING, FACTORY BULKHEAD, REMOTE CENTRAL LOCKING, 5 SPEED, POWER ASSISTANCE STEERING, IMMOBILISER, RADIO/CD, DRIVERS AIRBAG, ELECTRIC WINDOWS, ELECTRIC MIRRORS, ARM RESTRAINTS, HEAD RESTRAINTS, HEIGHT ADJUST DRIVE SEAT, CLOTH SEAT TRIM, ABS, 2 SEATER CAB, ADJUSTABLE STEERING WHEEL, EXCELLENT CONDITION THROUGHOUT, FULL DEALER FACILITIES, PART EXCHANGE WELCOME, FINANCE AVAILABLE, HP & LEASING, HUNDREDS OF VANS AT TRADE PRICES.ONE OWNER, WARRANTED MILEAGE, SERVICE HISTORY, WHITE, MANUAL, SIDE LOADING DOOR, PLY LINING, FACTORY BULKHEAD, REMOTE CENTRAL LOCKING, 5 SPEED, POWER ASSISTANCE STEERING, IMMOBILISER, RADIO/CD, DRIVERS AIRBAG, ELECTRIC WINDOWS, ELECTRIC MIRRORS, ARM RESTRAINTS, HEAD RESTRAINTS, HEIGHT ADJUST DRIVE SEAT, CLOTH SEAT TRIM, ABS, 2 SEATER CAB, ADJUSTABLE STEERING WHEEL, EXCELLENT CONDITION THROUGHOUT, FULL DEALER FACILITIES, PART EXCHANGE WELCOME, FINANCE AVAILABLE, HP & LEASING, HUNDREDS OF VANS AT TRADE PRICES.

ABS, Immobiliser, Remote Central Locking, Electric Windows, Electric Mirrors, Head