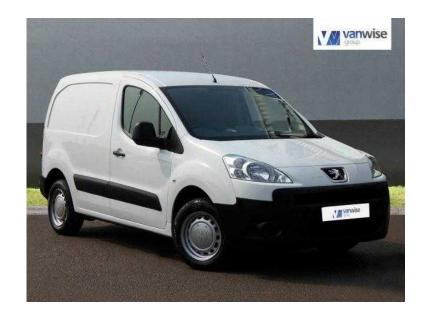

## Peugeot Partner 2012 (4,995 GBP)

Location South East, Kent

https://www.freeadsz.co.uk/x-256602-z

ONE OWNER, WARRANTED MILEAGE, SERVICE HISTORY, WHITE, MANUAL, SIDE LOADING DOOR, PLY LINING, FACTORY BULKHEAD, REMOTE CENTRAL LOCKING, 5 SPEED, POWER ASSISTANCE STEERING, IMMOBILISER, RADIO/CD, DRIVERS AIRBAG, ELECTRIC WINDOWS, ELECTRIC MIRRORS, ARM RESTRAINTS, HEAD RESTRAINTS, HEIGHT ADJUST DRIVE SEAT, CLOTH SEAT TRIM, ABS, 2 SEATER CAB, ADJUSTABLE STEERING WHEEL, EXCELLENT CONDITION THROUGHOUT, FULL DEALER FACILITIES, PART EXCHANGE WELCOME, FINANCE AVAILABLE, HP & LEASING, HUNDREDS OF VANS AT TRADE PRICES.ONE OWNER, WARRANTED MILEAGE, SERVICE HISTORY, WHITE, MANUAL, SIDE LOADING DOOR, PLY LINING, FACTORY BULKHEAD, REMOTE CENTRAL LOCKING, 5 SPEED, POWER ASSISTANCE STEERING, IMMOBILISER, RADIO/CD, DRIVERS AIRBAG, ELECTRIC WINDOWS, ELECTRIC MIRRORS, ARM RESTRAINTS, HEAD RESTRAINTS, HEIGHT ADJUST DRIVE SEAT, CLOTH SEAT TRIM, ABS, 2 SEATER CAB, ADJUSTABLE STEERING WHEEL, EXCELLENT CONDITION THROUGHOUT, FULL DEALER FACILITIES, PART EXCHANGE WELCOME, FINANCE AVAILABLE, HP & LEASING, HUNDREDS OF VANS AT TRADE PRICES.