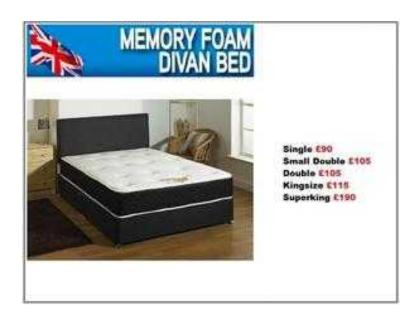

## 4ft. Bed (25 GBP)



Location **South East, East Sussex** https://www.freeadsz.co.uk/x-256615-z



4ft. bed and mattress. Hardly used as was in spare bedroom. Mattress unmarked. It has got two drawers in

|          | 4ft.                               | Bed    |
|----------|------------------------------------|--------|
|          | https://www.freeadsz.co.uk<br>15-z | x-2566 |
|          | 4ft.                               | Bed    |
|          | https://www.freeadsz.co.uk<br>15-z | x-2566 |
| '_'This  | 4ft.                               | Bed    |
|          | https://www.freeadsz.co.uk<br>15-z | x-2566 |
|          | 4ft.                               | Bed    |
|          | https://www.freeadsz.co.uk<br>15-z | x-2566 |
|          | 4ft.                               | Bed    |
|          | https://www