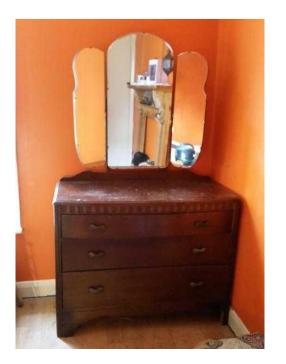

## Chest of drawersdressing table with mirror (35 GBP)

Location South East, East Sussex https://www.freeadsz.co.uk/x-256622-z

lovely old drawers with mirror vgc collection from lewes

|                                               |                                                                                            |                                                                                            |                                                                                            | 1                                                                                          | T                                                                                          | I                                                                                          | I                                                                                          | T                                                                                          | 「 <u> </u>                                                                                 | - |
|-----------------------------------------------|--------------------------------------------------------------------------------------------|--------------------------------------------------------------------------------------------|--------------------------------------------------------------------------------------------|--------------------------------------------------------------------------------------------|--------------------------------------------------------------------------------------------|--------------------------------------------------------------------------------------------|--------------------------------------------------------------------------------------------|--------------------------------------------------------------------------------------------|--------------------------------------------------------------------------------------------|---|
|                                               | 92.383<br>92.383                                                                           |                                                                                            |                                                                                            |                                                                                            | 92.38                                                                                      |                                                                                            |                                                                                            |                                                                                            | · · · · · · · · · · · · · · · · · · ·                                                      |   |
|                                               |                                                                                            |                                                                                            |                                                                                            |                                                                                            |                                                                                            |                                                                                            |                                                                                            |                                                                                            |                                                                                            |   |
| Chest of drawersdressing<br>table with mirror | Chest of drawersdressing<br>table with mirror<br>https://www.freeadsz.co.uk/x-2566<br>22-z |   |