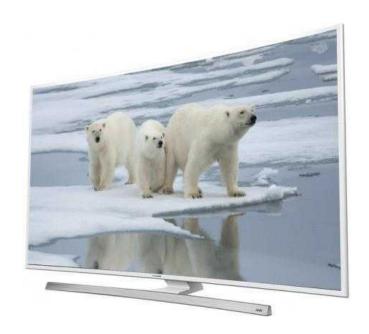

## SAMSUNG UE55JU6510 Smart Ultra HD 4k 55quot Curved LED TV - White (439 GBP)

Location London, London

https://www.freeadsz.co.uk/x-256641-z

The Samsung UE55JU6510 Smart Ultra HD 4k 55" Curved LED TV provides fantastic picture quality with a curved screen that draws you into the action.

Captivating curved Ultra HD 4k

Featuring an incredibly detailed Ultra HD 4k LED screen that delivers the finest detail and makes colours come alive in your home, the Samsung UE55JU6510 is as good as it gets.

Experience beautifully sharp images with captivating clarity that puts you closer to the action in all your favourite films and programmes. Whether you're watching 4k content or wanting to upscale high definition media, Samsung's innovative UHD upscaling technology makes light work of it, transforming Full HD content and making it up to four times more detailed.

Images appear naturally vibrant with Samsung PurColour and deliver brighter, richer, more natural and true-to-life tones. The 1100 PQI rating is ideal for fans of fast paced sports such as football or racing, as well as passionate gamers.