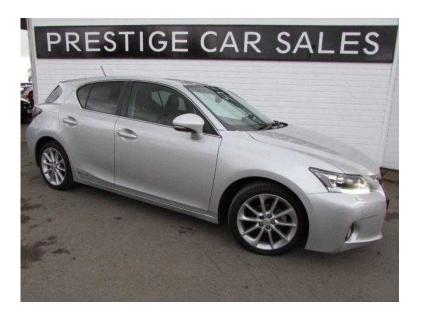

## Lexus Ct 200h 2012 (10,279 GBP)

East Midlands, Nottinghamshire https://www.freeadsz.co.uk/x-256702-z

LEXUS CT 200h 1.8 SE-L Premier CVT Auto, 5 Door Hatchback, Silver, 80,000 miles, 3x3 point rear seat belts, ABS, Alarm, Audio remote control, Body coloured bumpers, Climate Control, Driver airbag, DVD, Electric door mirrors, Electrically adjustable drivers seat, Electronic Stability Control (ESP), Front armrest, Front electric windows, Front fog lights, Front head restraints, Headlight washers, Heated front seat, Height adjustable drivers seat, Immobiliser, Isofix child seat anchor points, Leather seat trim, Lumbar support, Navigation system, PAS, Passenger airbag, Radio/CD Multichanger, Rear armrest, Rear electric windows, Rear headrests, Remote central locking, Reverse parking aid, Side airbags, Steering wheel rake adjustment, Steering wheel reach adjustment, Traction control, Trip computer. GREAT SPEC LEXUS CT200H SE-L PREMIER, FREE TAX, SAT NAV, LEATHER TRIM, REVERSE CAMERA, HEATED SEATS, 1 OWNER WITH 6X LEXUS SERVICES, Black Full leather interior, HDD Navigation System including Dynamic Route Guidance and Parking Assist Monitor and Remote Touch Interface, Cruise Control, Dual Zone Climate Control Air Conditioning System, Heated Front Seats, Parking Sensors (Front and Rear), 16in Wheels (205/55 R16), Anti-Theft System Siren and Intrusion Sensor, Bluetooth Mobile Phone Connectivity, Leather Upholstery, Mark Levinson Multimedia Package, FM/AM tuner with RDS, 6 in Dash DVD Changer, Push Button Start, Rain Sensing Wipers, Rear Privacy Glass, TPWS (Tyre Pressure Warning System). 5 seats, IN ARGENTO ICE SILVER, REFUNDABLE £50 PHONE HOLDING DEPOSITS WELCOME, TEL 0116 2390347 OR 07778 654409 BETWEEN 6-10PM, p/x welcome