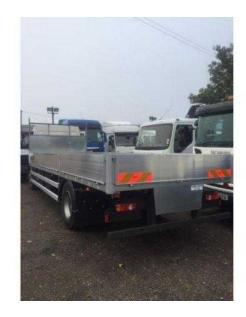

## **DAF LF 2010**

Location London, London https://www.freeadsz.co.uk/x-256765-z

15 ton gvw Scaffold truck 10 ton payload, 24ft Full alloy dropside scaffold body pole holes all NEW conversion 220 bhp engine double seat tested till Sept 2016 EURO 5 simply as new instock ready to go, Stock No: AY60ACV, Year: 2010, Mileage: 300000 klm,