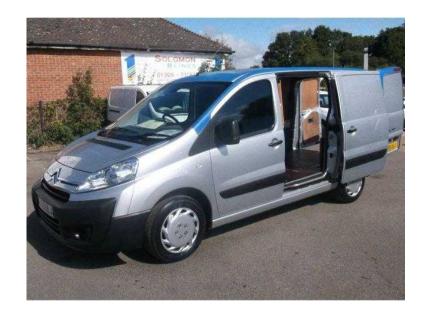

## Citroen Dispatch 2011 (5,795 GBP)

同等绘画

Location London, London https://www.freeadsz.co.uk/x-256776-z

CHOICE OF ROOF BARS OR ROAD TAX ALONG WITH 2 YEAR WARRANTY, 24 months warranty, Next MOT due 16/07/2016, 6 months tax, Last serviced on 19/12/2014 at 36,037 miles, Full service history, Short wheel-base, 1000kg payload, 3 seats, SILVER, Direct From Clear Channel UK With Full Listed Service History. 140ps 2.0 LPG/Petrol With Air-con, Electric Windows & Mirrors, Built In Bluetooth, Fully Lined, Power Steering, Central Locking, CD Player, Long MOT, Recently Serviced, All Major Debit & Credit Cards Accepted, Competitive Finance Available, Tel 01306 713512 or 07789 501424, Open 7 Days A Week, FREE 2 YEAR WARRANTY. same as Peugeot expert, fiat scudo & Toyota proace Central Locking, Power Steering, CD