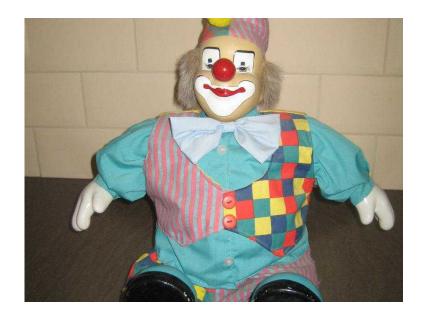

## **Large Clown Doll (15 GBP)**

Location **East of England, Cambridgeshire** https://www.freeadsz.co.uk/x-256803-z

Large china sitting clown doll. Has a soft body with china head, hands and shoes. 43 cms high. In good.