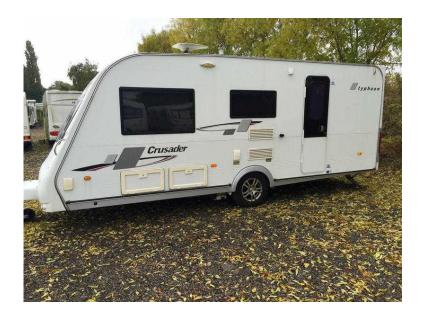

## Elddis Crusader Typhoon 4 Berth End Washroom (3,800 GBP)

Location London, London https://www.freeadsz.co.uk/x-257017-z

Elddis Crusader Typhoon 2009 Model.

Great condition inside and out, Complete outfit, includes Kampa full awning, Motor Mover, Gas bottles, Water/Waste Containers, etc

End Washroom with Cassette toilet, large wardrobe, Washbasin and very large and powerful shower.

Full kitchen, with Microwave, Oven, Grille, large Fridge with small freezer compartment.

Large Seating area, with large double bed or 2 single beds, Separate small seating area which converts to bunk beds

3 TV points, 2 Satellite points, Inbuilt CD/DVD/Radio with connection to Central TV Point for DVD etc, Solar charging point, Onboard Water Tank, Mains water connection kit included (for super pitches etc)

Very good heating system, Mains and or Gas blown air, plus Awning heating duct. External Gas BBQ connection.

Electric Roof Fan, Full Privacy windows, with full set of flyscreen and blackout blinds.