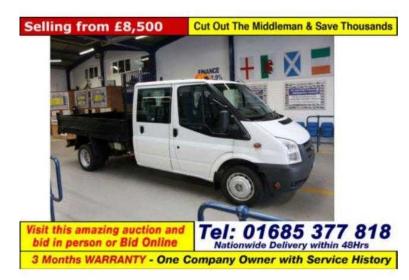

## Ford Transit 2010 (8,500 GBP)

Location West Midlands, Herefordshire https://www.freeadsz.co.uk/x-257290-z

SELLING AT AUCTION FROM £8500 to £9500, WWW.AUCTIONEERS.CO.UK 2010 10 FORD TRANSIT T350 2.4TDCI 100PS RWD CREW CAB TIPPER (GUIDE PRICE), Extras: CD Player,Electric Windows,Power Steering,Remote Locking,Tow Hitch, DIRECT COMPANY / COUNCIL / POWER INDUSTRY / FIRE SERVICE / HEALTH AUTHORITY, MOST WITH SERVICE HISTORY, FREE WARRANTIES ON MOST VEHICLES VISIT WWW.AUCTIONEERS.CO.UK Power Steering, Electric