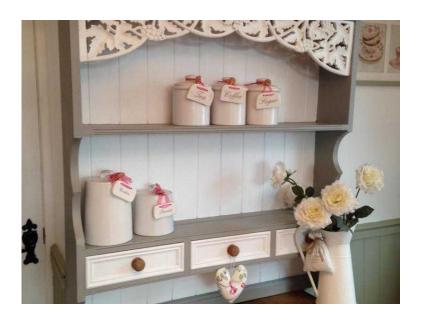

## Solid pine dresser top (175 GBP)

Location Yorkshire and the Humber, South Yorkshire https://www.freeadsz.co.uk/x-257465-z

Gorgeous solid pine dresser top hand painted in Paris grey with white back boards. Featuring 3 spice drawers and beautiful carved pelmet. Can be wall mounted or placed on top of a sideboard/ worktop. Measurements: 107cms wide 107cms high 32cms.