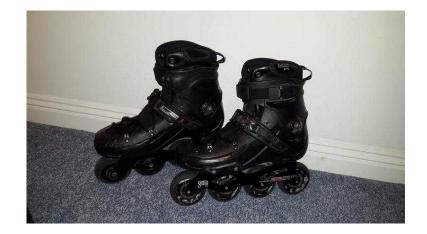

## Seba FR2 80 2014 adult size 8

Location South East, East Sussex https://www.freeadsz.co.uk/x-257490-z

Seba FR2 80 2014 Loved skates but are now unfortunately too small. Box Included. There are a number of scratches, as with all used skates. All scratches are shown. Wheels have been used well, but still work, however in time new wheels will be needed. Thank you for.