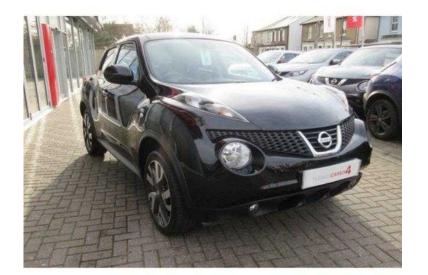

## Nissan Juke 2013 (120 GBP)

Location London, London https://www.freeadsz.co.uk/x-257615-z

Anti-Lock Brakes, Climate Control, Power-Assisted Steering, Driver, Passenger And Side Air Bags, 18In Alloy Wheels, Cruise Control, Satellite Navigation, Electronic Stability Programme, Rear Parking Camera Parking Aid, Trip Computer, Rear Windows Tinted Glass, Electric Door Mirrors, Immobiliser, Front Fog Lights, Seats Split Rear, Driver Seat Height Adjustment, Front/Rear Electric Windows, Remote Central Door Locking, Steering Wheel Leather, Front/Rear Head Restraints, Bluetooth Interface Telephone Equipment, Body Coloured Bumpers, Centre Console, Centre Rear Seat Belt, Cup Holder, Electronic Brake Force Distribution, Gear Knob Leather, Radio/CD/MP3, Rake Adjustable Steering Column/Wheel, Rear Seat ISOFIX Anchorage Point, Six Speakers, Tyre Repair Kit, Cloth interior Immobiliser, Climate Control, Cruise Control, Trip Computer, Satellite