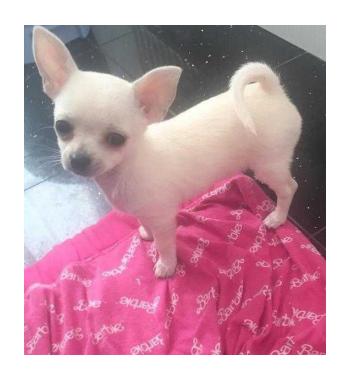

## Long and short haired female Pedigree Cream Chihuahua Puppies (650 GBP)

Location London, London https://www.freeadsz.co.uk/x-257805-z

Two 10 week old, beautiful Cream little ladies, one short and one long-haired. Mum and Dad are both KC registered and Mum and her papers can be seen (along with pictures of their handsome daddy and his pedigree). They are both health checked, wormed, vaccinated, on hard food and pad trained. Please call to arrange a viewing. A deposit of 70GBP will be required to secure your.