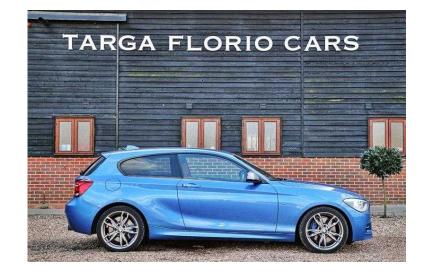

## BMW M135i 2014 (240 GBP)

Location **South West, Isle Of Wight** https://www.freeadsz.co.uk/x-257987-z

JUST IN - BMW M135i 3.0 6 Speed Manual registered March 2014 finished in Estoril Blue with Red Leather interior. Finance available on request - subject to status and terms. Ask about our Company Directors packages. Fully Valeted; UK Wide Delivery Available; Part Exchange Welcome. Follow us on YouTube, Facebook, Twitter or.