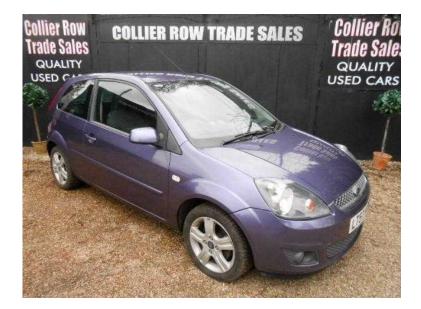

## Ford Fiesta 2007 (3,500 GBP)

East of England, Hertfordshire https://www.freeadsz.co.uk/x-258017-z

Hpi Clear, Part Exchange Welcome, Finance Available, Debit/Credit Cards Accepted, Free Parts and Labour Warranty. Open 7 Days a Week, Opening Hours Monday-Saturday 9am to 6pm, Sundays By Appointment Only

ABS, Air Bag, Remote Central Locking, Air Conditioning, Electric Windows, CD Player, Rear Wash/wipe, Electric Mirrors, Adjustable Steering Column, Folding Rear

|      |           |        | 30             |                 |                |        |                |        |                |        |                |        |                |        |                |        |                |        |  |
|------|-----------|--------|----------------|-----------------|----------------|--------|----------------|--------|----------------|--------|----------------|--------|----------------|--------|----------------|--------|----------------|--------|--|
|      |           |        |                |                 |                |        |                |        |                |        |                |        |                |        | 1203           |        |                |        |  |
| Γ    | https:    |        | https:<br>17-z | r <b>e</b> la C | https:<br>17-z |        | https:<br>17-z | ~ 6.   | https:<br>17-z | ┍╺▃┵じ  | https:<br>17-z |        | https:<br>17-z | ▝▙▟▐   | https:<br>17-z | -231   | https:<br>17-z |        |  |
| Ford | //www.fre | Ford   | //www.fre      | Ford            | //www.fre      | Ford   | //www.fre      | Ford   | //www.fre      | Ford   | //www.fre      | Ford   | //www.fre      | Ford   | //www.fre      | Ford   | //www.fre      | Ford   |  |
|      | eadsz.co  | Fiesta | eadsz.co       | Fiesta          | eadsz.co       | Fiesta | eadsz.co       | Fiesta | eadsz.co       | Fiesta | eadsz.co       | Fiesta | eadsz.co       | Fiesta | eadsz.co       | Fiesta | eadsz.co       | Fiesta |  |
|      | .uk/x-258 | 200    | .uk/x-2580     | 200             | .uk/x-2580     | 200    | .uk/x-2580     | 200    | .uk/x-258      | 200    | .uk/x-2580     | 200    | .uk/x-258      | 200    | .uk/x-258      | 200    | .uk/x-2580     | 2007   |  |
|      | 0         | 7(     | 0              | 7(              | 0              | 7      | 0              | 07     | 0              | 70     |                | 7(     | 0              | 70     | 0              | 7(     | 0              | 7(     |  |