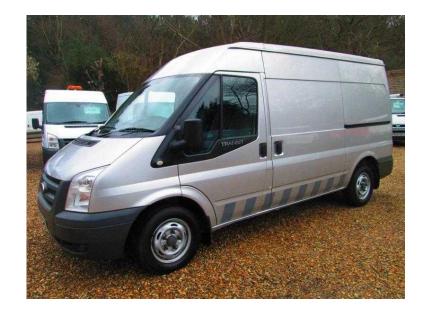

## Ford Transit 2010 (8,995 GBP)

Location London, London https://www.freeadsz.co.uk/x-258129-z

WOW! WHAT AN EYE CATCHING VAN FINISHED IN STUNNING MOONDUST SILVER. THIS MEDIUM WHEEL BASE TRANSIT VAN HAS THE MORE POWERFUL 115 BHP ENGINE WITH 6 SPEED GEARBOX. WITH ONLY 55,000 MILES AND BACKED BY A FULL AND COMPLETE FORD SERVICE HISTORY, IT REALLY IS IN STUNNING CONDITION BOTH INSIDE AND OUT AND HAS ONLY HAD VERY LIGHT USE. IT HAS AN INTERNAL GLASS FRAIL, LOCKABLE TOOL CHEST, AND SHELVING THAT MUST HAVE COST A FORTUNE WHEN NEW BUT IS 100% REMOVABLE IF NOT REQUIRED. IT COMES WITH CD PLAYER, ELECTRIC WINDOWS, REMOTE LOCKING WITH 2 KEYS, PARROT BLUETOOTH, FULL STEEL BULKHEAD, AND SOLID REAR DOORS. THIS IS ONE OF THOSE VANS THAT JUST TICKS ALL THE BOXES SO ACT FAST AND CALL TODAY! Credit and debit card payments welcome, part exchange welcome, Fully Valeted, PDI and HPI Checked, London Low Emission zone compliant, call for more details and to reserve today,