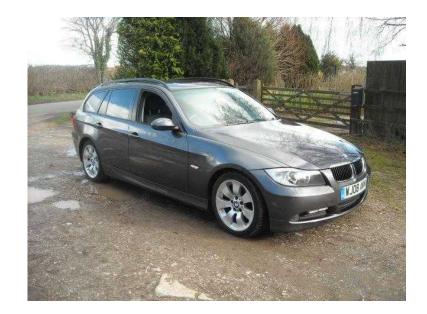

## BMW 3 Series trim (6,250 GBP)

Location **South West, Dorset** https://www.freeadsz.co.uk/x-258235-z

08 2008 BMW 320D SE Estate, £6250, Superb Drive Excellent Condition Recent Clutch and DMF £130 pa Tax, Charcoal Cloth Interior Insurance Group 27E Fuel Consumption 57