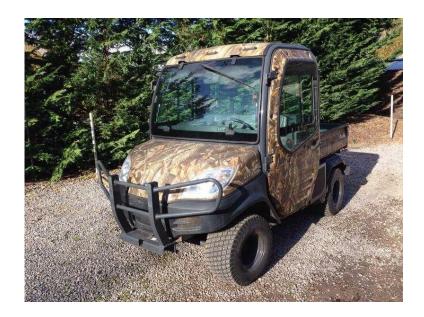

## 2012 Kubota Rtv Low Hours AC (5,500 GBP)

Location North, Lancashire https://www.freeadsz.co.uk/x-258955-z

Very high spec 2012. Larger engine version 1100. Very low hours 548. Low ground impact wide wheels and tyres. Air con. Heating. Radio slot and aerial. Insulated cab opening windows. Lighting kit. Hydraulic tipping. Piped for attachments. Not been used as working.