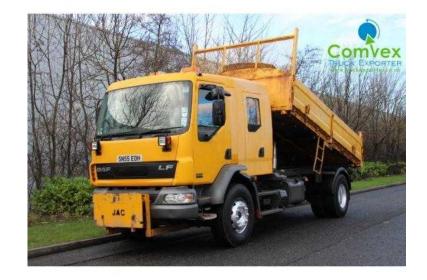

## **DAF LF 2006 (6,750 GBP)**

Location North, Northumberland https://www.freeadsz.co.uk/x-259156-z

Price: £6,750, Manufacturer: DAF Trucks, Model: LF55.250 / TIPPER, Year: 2006, Vehicle Type: Tipper Trucks, Axle Configuration: 4x2, Carrying Capacity: 10 Tonne, Cab Type: Crew cab, Gross Vehicle Weight: 18,000kg, Year 2006, 4x2 Axle, Steel Suspension, 250hp Engine, 8 Speed Manual Gearbox, Steel 3 Way Tipper Body, Insulated, Crew Cabin, Only covered 240,000km, Direct UK, \*, \*