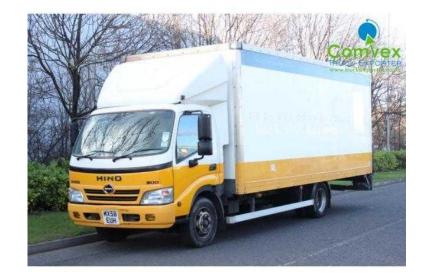

## Hino 300 2008 (6,975 GBP)

Location North, Northumberland https://www.freeadsz.co.uk/x-259158-z

Price: £6,975, Manufacturer: Other Trucks, Model: 300 / 20FT BOXVAN, Year: 2008, Vehicle Type: Rigid Trucks, Axle Configuration: 4x2, Carrying Capacity: 4 Tonne, Gross Vehicle Weight: 7,500kg, Year 2008, 4x2 Axle, Steel Suspension, 4.0TD Engine, 6 Speed Manual Gearbox, 20ft Boxvan, Tail-lift, Only 146,000km From New, Excellent Truck, \*, \*