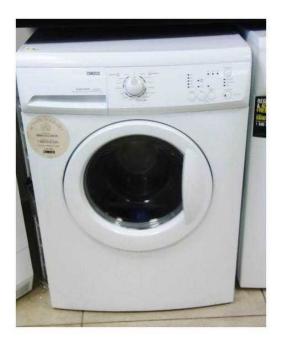

## WHITE ZANUSSI WASHING MACHINE (160 GBP)

Location Northern Ireland, County Down https://www.freeadsz.co.uk/x-259436-z

WHITE ZANUSSI WASHING MACHINE, EX DISPLAY MODEL. 7 KG, 1200 RPM. 6 MONTHS WARRANTY. DELIVERY AND INSTALLATION OPTIONS AVAILABLE. FOR OUR FULL RANGE OF WASHING MACHINES CHECK OUT OUR FACEBOOK PAGE 'COLIN ELECTRIC. MORE IMAGES AVAILABLE ON.