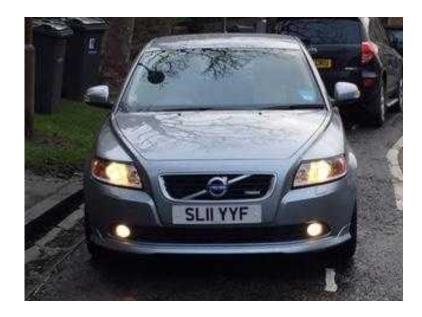

## Volvo S40 Saloon (2004 - 2012) 1.6 D2 R-Design 4dr (7,100 GBP)

Location **Scotland, East Lothian** https://www.freeadsz.co.uk/x-261186-z

This S40 has only had 2 owners and is in an awesome condition. It truly is a fantastic example of quality family saloon. Owner is selling as he's taking company car option. Heated Front Seats which are Volvo R-Design sports seats - very comfortable and best seats I have ever had! Has Headlamp Cleaning System, R-DESIGN, Rear Spoiler, WHIPS (Whiplash Protection System( (Front Seats), IC (Inflatable Curtain), Seat Belt Pre-tensioners (Front and Outer Rear), SIPS (Side Impact Protection System), Key Integrated Remote Control Central Locking including Fuel Flap with Deadlocking System, IDIS (Intelligent Driver Information System), Side Marker Illumination, Home Safe and Approach Lighting, ABS (Anti-lock Brake System) with EBD (Electronic Brake Distribution) and Electronic Brake Assistance, R-Design Aluminium Sports Pedals, R-Design Sports Gear Knob with Aluminium Inserts, ECC (Electronic Climate Control) with Pollen Filter, Passenger Airbag Cut Off Switch, Dual Stage Driver and Passenger Airbags, SIPS Airbags, R-Design Silver Matt Grille with Logo, High Performance Sound Audio System - 1xCD/Radio. Information Centre, Cruise Control, R-Design Instrument Dials. 5 seats, 426 Silver Metallic. Great blue tooth technology which allows phone to connect for hands free connectivity safely and with absolute ease. Spacious boot for business or family needs. Two keys + a few extras. Private sale so will be able to negotiate. Very low yearly tax as well! Last Service Nov 2015 Tax – March 2016 £30 Per Annum MOT – Due 27/2/16 – Booked in already so will have 12 months ready for sale. Diesel, Excellent economy. 2011 Saloon 61,500 miles Manual 6L Diesel Running costs Urban mpg 54.3 mpg Extra Urban mpg 74.3 mpg Average mpg 65.7 mpg CO2 emissions 114 g/km Annual Tax £30 Performance Engine power 115 bhp Engine size 1560 cc Brochure Engine size 1.6 litres Acceleration (0-60mph) 10.8 seconds Top speed 121 mph Drivetrain Front Wheel Drive;