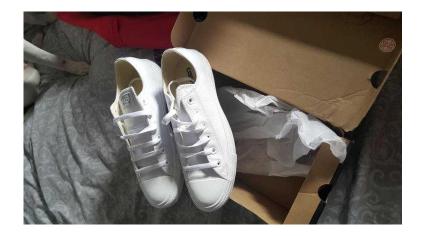

## White leather converse (40 GBP)

Location Scotland, West Lothian https://www.freeadsz.co.uk/x-261616-z

FF99AdSZ.....k

|                                                                     | -                                                                   |                                                                     |                                                                     |                                                                     |                                                                     |                                                                     |                                                                     |                                                                     |                                                                     |
|---------------------------------------------------------------------|---------------------------------------------------------------------|---------------------------------------------------------------------|---------------------------------------------------------------------|---------------------------------------------------------------------|---------------------------------------------------------------------|---------------------------------------------------------------------|---------------------------------------------------------------------|---------------------------------------------------------------------|---------------------------------------------------------------------|
|                                                                     |                                                                     |                                                                     |                                                                     |                                                                     |                                                                     |                                                                     |                                                                     |                                                                     |                                                                     |
| White leather converse<br>https://www.freeadsz.co.uk/x-2616<br>16-z |