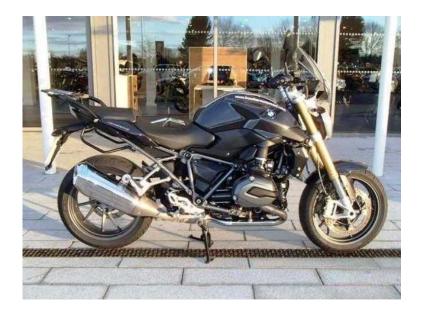

## BMW R1200 2015 (11,475 GBP)

Location North, Cheshire https://www.freeadsz.co.uk/x-262139-z

Mileage: 3,566, Colour: Thunder Grey Metallic, Date of registration: January 2015, Registration:

|       |                |       |                |       |                |       |                | <b>M</b> 982 <b>M</b> |                |       |                |       |                |       |                |       |                | -         |  |
|-------|----------------|-------|----------------|-------|----------------|-------|----------------|-----------------------|----------------|-------|----------------|-------|----------------|-------|----------------|-------|----------------|-----------|--|
|       |                |       |                |       |                |       |                |                       |                |       |                |       |                |       |                |       |                | <b>\$</b> |  |
|       | https:<br>39-z |       | https:<br>39-z |       | https:<br>39-z |       | https:<br>39-z |                       | https:<br>39-z |       | https:<br>39-z |       | https:<br>39-z |       | https:<br>39-z |       | https:<br>39-z |           |  |
| BMW   | //www.fre      | BMW   | //www.fre      | BMW   | //www.fre      | BMW   | //www.fre      | BMW                   | //www.fre      | BMW   | //www.fre      | BMW   | //www.fre      | BMW   | //www.fre      | BMW   | //www.fre      | BMW       |  |
| R1200 | eadsz.co.u     | R1200 | eadsz.co.u     | R1200 | eadsz.co.u     | R1200 | eadsz.co.u     | R1200                 | eadsz.co.u     | R1200 | eadsz.co.u     | R1200 | eadsz.co.u     | R1200 | eadsz.co.u     | R1200 | eadsz.co.u     | R1200     |  |
| 2015  | ık/x-2621      | 2015  | ık/x-2621      | 2015  | uk/x-2621      | 2015  | ık/x-2621      | 2015                  | ık/x-2621      | 2015  | .uk/x-2621     | 2015  | uk/x-2621      | 2015  | ık/x-2621      | 2015  | ık/x-2621      | 2015      |  |