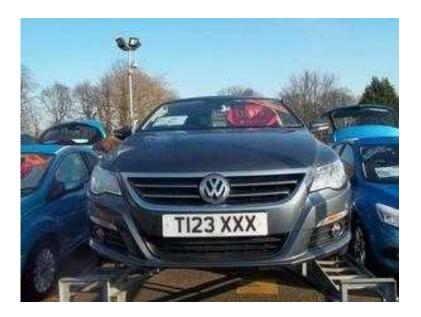

## Volkswagen Passat CC 2012 (10,479 GBP)

East Midlands, Nottinghamshire https://www.freeadsz.co.uk/x-268505-z

VOLKSWAGEN PASSAT CC 2.0 GT TDI BlueMotion Tech 170 [5 seat] DSG, 4 Door Saloon, Black, 95,000 miles, 3x3 point rear seat belts, ABS, Alarm, Audio remote control, Body coloured bumpers, Climate Control, Cruise Control, Driver airbag, Electric door mirrors, Electronic Stability Control (ESP), Folding rear seats, Front armrest, Front electric windows, Front fog lights, Front head restraints, Full size spare wheel, Heated door mirrors, Immobiliser, Isofix child seat anchor points, PAS, Passenger airbag, Rear armrest, Rear electric windows, Rear headrests, Service indicator, Side airbags, Steering wheel rake adjustment, Steering wheel reach adjustment, Traction control, Trip computer. GREAT LOOKING VW CC 2.0 TDI 170 GT AUTO, IN BLACK, HEATED LEATHER, COLOUR SAT NAV, 18" ALLOYS, 5 SEATS, PARKING SENSORS, 1 OWNER WITH VW SERVICE HISTORY, Full leather interior, RNS 310 Touch-Screen Navigation/Radio System, 5in Colour Touch-Screen, Air Conditioning 2Zone Electronic Climate Control with Automatic Air Recirculation, Cruise Control, Heated Front Seats, Parking Sensors, Front and Rear Ultrasonic Audible with Audio Volume Reduction when Activated and Optical Parking Display via Vehicles Audio System, Alarm with Interior Protection, Alloy Wheels, Four 8J x 18 Interlagos with 235/40 R18 ContiSeal (Self-Sealing) Tyres and Anti-Theft Wheel Bolts, Bluetooth Telephone Preparation for HFP (Hands Free Profile) Enabled Telephones, Dash-Mounted MP3 Compatible CD Player, SD Card Reader and AUX-in Socket for Connection to an External Multimedia Source, Drivers Seat with Electric 6-Way Adjustment Including Lumbar Support, Drivers and Front Passengers WOKS (Whiplash-Optimised Head Restraints), Electric Windows, Front and Rear, Heat Insulating Tinted Glass from B Pillar Backwards, Multifunction Computer (Highline), Rain Sensor, Tyre Pressure Indicator, Display Loss in Tyre Pressure, Upholstery Nappa Leather. 5 seats, IN BLACK, CAMBELT AND