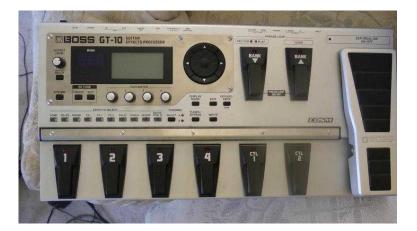

## Roland GT10 (175 GBP)

Location South East, West Sussex https://www.freeadsz.co.uk/x-268572-z

FF00AdsZauk

New and used twice in home studio, boxed, psu, under warranty, superb sounds and very easy to use, Shoreham.