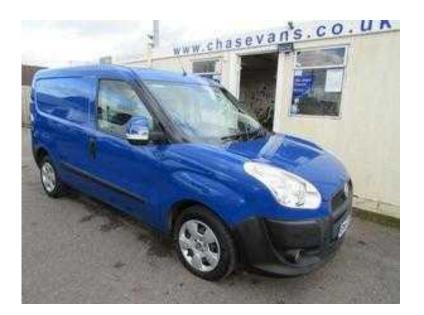

## Fiat Doblo 2010 (4,290 GBP)

Location South West, Isle Of Wight https://www.freeadsz.co.uk/x-268738-z

Fiat Doblo SX Multijet, Year: 2010/60, Mileage: 56500, Price: £4290 Plus VAT, Very Good Condition, 1 Owner, Service History, Remote Central Locking, Drivers Airbag, Electric Windows/Mirrors, CD Player/FM Radio, Reversing Aid, Single Passenger Seat, Bulk Head, Side Loading Door, Barn Rear Doors, 1248cc, 2020kg Gross. Euro 5 LGV Road Tax Remote Central