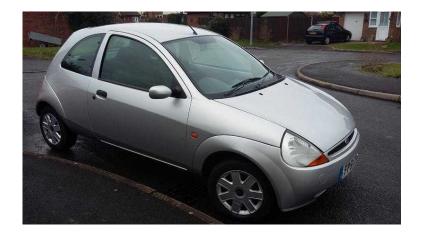

## Ford Ka 2001 (600 GBP)

Location South East, Kent https://www.freeadsz.co.uk/x-268838-z

FRODACSMark

This great little car is a perfect little run-around or first car and has never been anything but reliable for us. It is in great condition for its age with only a few minor cosmetic scratches/corrosion as pictured. Removable face Radio/CD player with USB connector included Airbags/power steering/electric front windows Cheap to run/upkeep/service Viewings after 6.30pm Mon-Thurs or any time Friday/Weekends £600 or nearest offer ;