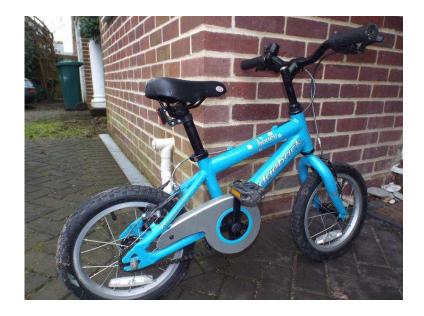

## Honey Ridgeback Bike, 14 inch wheels (30 GBP)

Location **South East, East Sussex** https://www.freeadsz.co.uk/x-268864-z

Child's honey ridgeback bike. Wheels are 14 inches. The bike is in good condition and cycles well. It has been used so there are a few scratches on the frame (see the photo) but they're not very deep. Earliest signs of some small rust on the handlebars but this is barely noticeable - just reporting this as I did a check over whilst taking photos. Seat and pedals in good condition. Tyres in good condition with plenty of tread. Pale blue colour. £30 collect from Brighton. You are welcome to come and see the bike and check out whether it suits you. Test drives possible! Call Esther on 07717666523 to.