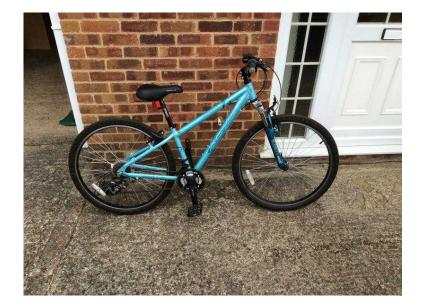

## Girls Bike (20 GBP)

Location South East, East Sussex https://www.freeadsz.co.uk/x-268865-z

lignt blue, 24" wheel, 14 gears, heathfield 01435

|                                   |       |                                   |       |                                   |       |                                   |       |                                   |       | 250                               |       |                                   |       |                                   |       |                                   |       |                                   |       |
|-----------------------------------|-------|-----------------------------------|-------|-----------------------------------|-------|-----------------------------------|-------|-----------------------------------|-------|-----------------------------------|-------|-----------------------------------|-------|-----------------------------------|-------|-----------------------------------|-------|-----------------------------------|-------|
| https://www.freeadsz.co.u<br>65-z | Girls |
| lk/x-2688                         | Bike  | k/x-2688                          | Bike  |