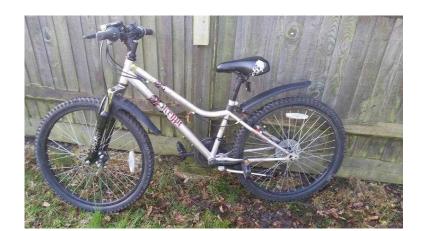

## Girls Apollo Krypt mountain bike, suit age 8-12 yrs (75 GBP)

Location **South East, East Sussex** https://www.freeadsz.co.uk/x-268867-z

Very sturdy and well built cycle with 18 shimano gears making it perfect for road or countryside routes. It also has a large seat making it easy on the bum! and easy twist shift gears with a front disc brake Nice chunky gripping tyres and cool paint colour