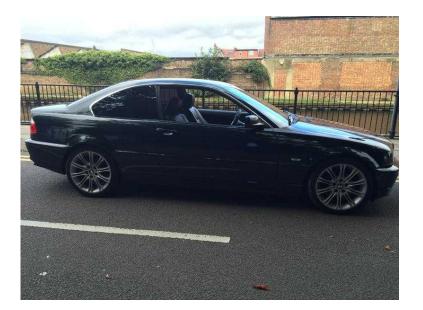

## BMW e46 coupe 1.9 patrol (1,200 GBP)

Location London, London https://www.freeadsz.co.uk/x-268887-z

Hi selling my beloved Bmw e46 coupe 1.9 petrol 2door full leather interior ac/climate control cd/cd changer cruise control power steering all electric windows parking sensors LED rear lights and it has a straight thru exhaust with a square twin pipe back box sounds beautiful. the car is in very good condition for the year in and out. I have had this car for about 11 years and its always been well maintained. Reluctantly selling it because i bought a new car thats the only reason why i am selling it please fell free to call me on